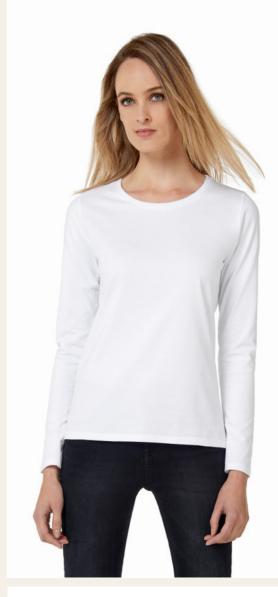

# B&C #E190 LSL /WOMEN - TW 08T

The modern long-sleeve T-shirt for women with contemporary look and the unchanged 190g fabric quality by B&C for 20 years.

Your #190bestchoice #longsleeve #women

100% pre-shrunk ring-spun cotton SPORT GREY: 85% PRE-SHRUNK RING-SPUN COTTON - 15% VISCOSE

# #Style/Fit

- Mainstream contemporary fit #allpurposes
- Side seams construction #feminineshape
- Thin collar rib to highlight modern neck opening #uptodate
- Body length allowing to be worn in and out #freedomofmovement
- Same 10 colours for men & women #perfectduo
- 7 sizes XS to 3XL #fitsall
- Satin label #ultrasofttouch

# #Quality/Handfeel

- Made of 100% cotton #protectmyskin #0eko-Tex100
- Resistant fabric and soft handfeel #ringspun
- Unchanged proven B&C quality fabric #20years
- Heavy weight fabric 190 gsm #whatevertheweather