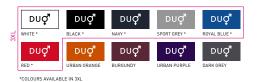

<section-header> Single Jersey

185 g/m<sup>2</sup>

XS - S - M - L - XL - 2XL - 3XL\*

10 pcs/pack & 50 pcs/carton

\* ONLY AVAILABLE IN WHITE, BLACK, NAVY, SPORT GREY, ROYAL BLUE AND RED

**CONCEPT** 

with B&C #E190 LSL

# #Style/Fit

- Mainstream contemporary fit #allpurposes
- Side seams construction #feminineshape
- Thin collar rib to highlight modern neck opening #uptodate
- Body length allowing to be worn in and out #freedomofmovement
- Same 10 colours for men & women #perfectduo
- 7 sizes XS to 3XL #fitsall
- Satin label #ultrasofttouch