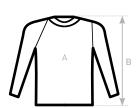

#### SIZES [CM]

| B&C #E190 LSL /WOMEN TW 08T A HALF CHEST B BODY LENGTH FROM NECK POINT | XS<br>41<br>58 | S<br>44<br>60 | M<br>47<br>62 | 50<br>64 | XL<br>53<br>66 | 2XL<br>56<br>68 | 3XL<br>59<br>70 |
|------------------------------------------------------------------------|----------------|---------------|---------------|----------|----------------|-----------------|-----------------|
| B BODI LENOTTI FROM NECK POINT                                         | 30             | 00            | 02            | 04       | 00             | 00              | 70              |