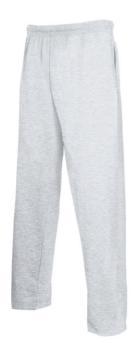

## LIGHTWEIGHT OPEN HEM JOG **PANTS**

Mens - 64-038-0

## **MENS KIDS**

240gm/m<sup>2</sup>

S - 2XL

**1** 24

- Lightweight unbrushed fleece
- Elasticated waist with draw cord
- Side pockets
- Open hem

| Sizes | Waist* | Inseam** | Outseam*** |
|-------|--------|----------|------------|
| S     | 28     | 79.5     | 106        |
| M     | 33     | 80.5     | 108        |
| L     | 38     | 81.5     | 110        |
| XL    | 41     | 82.5     | 112        |
| 2XL   | 46     | 83.5     | 114        |
| Tol   | 2.5    | 2        | 2          |