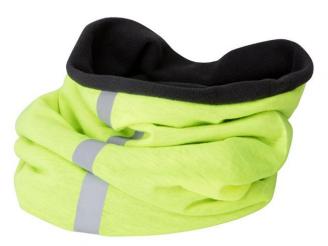

# **MB7300 Winter X-Tube**

## X-Tube with reflective stripe

Warm fleece lining Very elastic and shape retaining single jersey 30 x 50 cm

**Fabric** Outer fabric: 100% polyester

Lining: 100% polyester

Country of origin China

Care instructions

#### Reflex

IQseen is the brand for high reflective materials. With an even distribution around the body this material will make the wearer visible of a distance up to 160 meters. IQseen silver reflective materials fulfill the requirements of the EN 471. Millions of glass beads reflect the light back to its source. The wearer of the product becomes more visible and the motorist has more time to react. This makes the difference! Clearly visible!