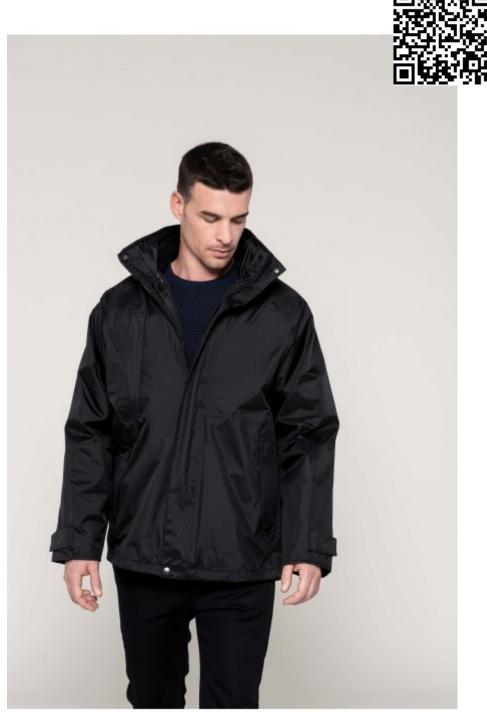

## K657 3-In-1 parka

100% polyester outer with PVC coating. Water-resistant taped seams. 3-in-1 parka: dual-composition padding. Body: 100% polyester mesh. Sleeves: 100% polyester. Zip fastening and press stud placket. Fleece-lined neck. 3 zip pockets at the front with flap. Tear release adjustable cuffs. Press stud removable hood with mesh lining and stoppers. Inner zip access for decoration. Fleece jacket: 100% microfleece polyester. 100% polyester sleeve lining for easy removal. Zip fastening. 2 side pockets. Fleece jacket detachable by zip.