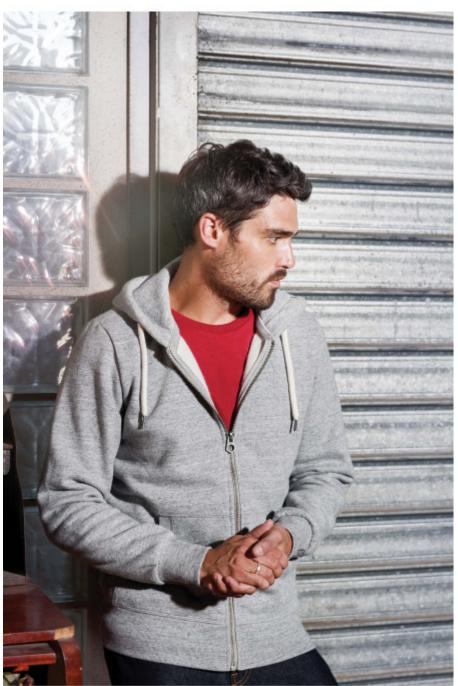

## KV2306 Men's vintage zipped hooded sweatshirt

80% cotton / 20% polyester (Ash Heather: 79% cotton / 20% polyester / 1% viscose). Brushed fleece. Peached soft touch and "Vintage" look. Metal zipper. Lined hood. Contrasting round drawstring on hood. Double herringbone twill taped neck. Kangaroo pockets. Ribbed cuffs and hem. This product has been specially treated and appears intentionally aged. This manufacturing process results in colour variations between products and makes each piece unique. No brand label, only size information for easy relabelling.