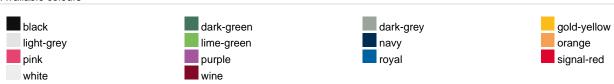

#### Available colours

| Available colodis                                         |          |
|-----------------------------------------------------------|----------|
|                                                           | one size |
| Weight in g                                               | 47g      |
| VPE (pcs. per inner packaging / pcs. per outer packaging) | 50/200   |

# Available colours