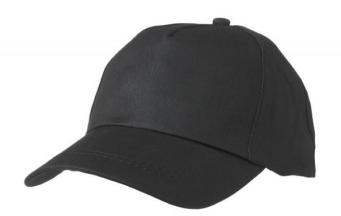

# Promo Cap with lightly laminated front panel

4 embroidered ventilation holes 2 stitching lines on the peak Cotton sweatband Velcro fastener

**Fabric** Outer fabric: 100% cotton

Country of origin China

# Caps to print on

This selection of caps is very well suited for printing. The construction of the caps leaves plenty of space thus facilitating decoration and presenting the logo to perfection.