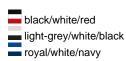

# MB049 Half-Pipe Sandwich Cap







### 6 panel cap with special three-coloured sandwich

6 embroidered ventilation holes Laminated front panels Padded satin sweatband Clip fastener with buckle in mat silver and embroidered eyelet Super heavy brushed cotton

**Fabric** Outer fabric: 100% cotton

Country of origin China

#### **Care instructions**



### Available colours

| 7 (Valiable Coloure                                       |          |
|-----------------------------------------------------------|----------|
|                                                           | one size |
| Weight in g                                               | 96g      |
| VPE (pcs. per inner packaging / pcs. per outer packaging) | 24/144   |

# Available colours









## Features



#### 6 Pane

Division of cap into 6 segments. Advantage: One of the most popular cap shapes in Europe

Stand: 26.03.2019 - 08:55:01