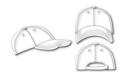

#### 6 Pane

Division of cap into 6 segments. Advantage: One of the most popular cap shapes in Europe

Stand: 26.03.2019 - 08:55:01