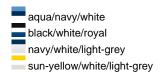

### Available colours

| 7 (Valiable Coloure                                       |          |
|-----------------------------------------------------------|----------|
|                                                           | one size |
| Weight in g                                               | 96g      |
| VPE (pcs. per inner packaging / pcs. per outer packaging) | 24/144   |

# Available colours