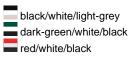

### Available colours

| 7 (Valiable Coloure                                       |          |
|-----------------------------------------------------------|----------|
|                                                           | one size |
| Weight in g                                               | 96g      |
| VPE (pcs. per inner packaging / pcs. per outer packaging) | 24/144   |

# Available colours