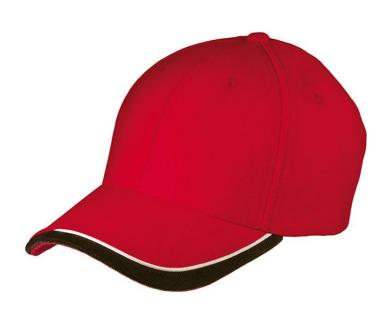

# MB049 Half-Pipe Sandwich Cap

### 6 panel cap with special three-coloured sandwich

6 embroidered ventilation holes Laminated front panels Padded satin sweatband Clip fastener with buckle in mat silver and embroidered eyelet Super heavy brushed cotton