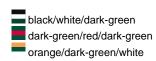

### Available colours

| 7 (Valiable Coloure                                       |          |
|-----------------------------------------------------------|----------|
|                                                           | one size |
| Weight in g                                               | 96g      |
| VPE (pcs. per inner packaging / pcs. per outer packaging) | 24/144   |

# Available colours