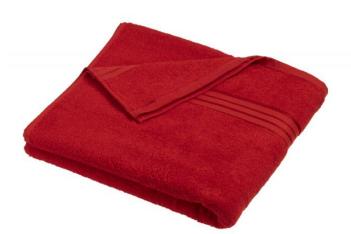

Bath towel made of soft terry

Cotton terry quality 420 g/m<sup>2</sup> Size: 70 x 140 cm

Fabric

Outer fabric: 100% cotton

Country of origin

Türkei

Care instructions

| Availa | ble | colo | ours |
|--------|-----|------|------|
|        |     |      |      |