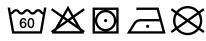

Bath towel made of soft terry

Cotton terry quality 420 g/m<sup>2</sup> Size: 70 x 140 cm

Fabric

Outer fabric: 100% cotton

Country of origin

Türkei

Care instructions

| Availa | ble | colo | ours |
|--------|-----|------|------|
|        |     |      |      |