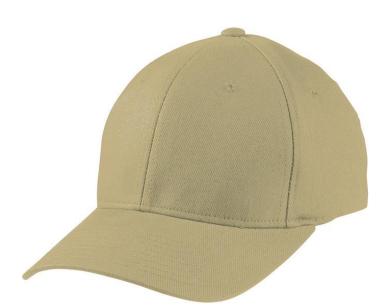

## Trendy 6 panel cap without fastener

6 embroidered ventilation holes 8 decorative stitching lines on the peak Laminated front panels Size S/M: 56/57 cm Size L/XL: 58/59 cm Perfect fit due to an elasthane inset and Flexfit® band Fully closed back panel Brushed cotton