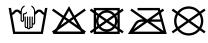

Fabric

Outer fabric: 98% cotton, 2% elastane

Country of origin

Bangladesh

Care instructions

Available colours

|                                                                 | S/M    | L/XL   |
|-----------------------------------------------------------------|--------|--------|
| Weight in g                                                     | 90g    | 90g    |
| VPE<br>(pcs. per inner packaging / pcs. per outer<br>packaging) | 24/144 | 24/144 |