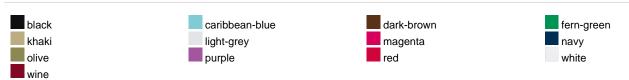

### Available colours

| TValiable colours                                         |        |        |
|-----------------------------------------------------------|--------|--------|
|                                                           | S/M    | L/XL   |
| Weight in g                                               | 102g   | 102g   |
| VPE (pcs. per inner packaging / pcs. per outer packaging) | 24/144 | 24/144 |

# Available colours