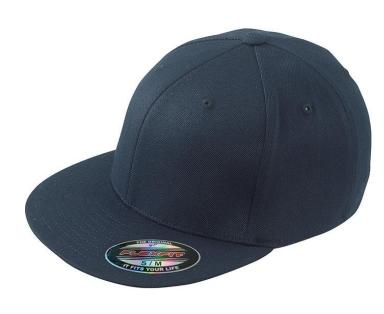

## 6 panel cap without fastener

Flat peak

6 embroidered ventilation holes 8 stitching lines on the peak Laminated front panels Size S/M: 56/57 cm

Size L/XL: 58/59 cm

Perfect fit due to an elasthane inset and Flexfit® ribbon

Fully closed back panel

**Fabric** Outer fabric: 87% polyacrylic, 11%

wool, 2% elastane

Country of origin Bangladesh

Care instructions

### 6 Pane

Division of cap into 6 segments. Advantage: One of the most popular cap shapes in Europe