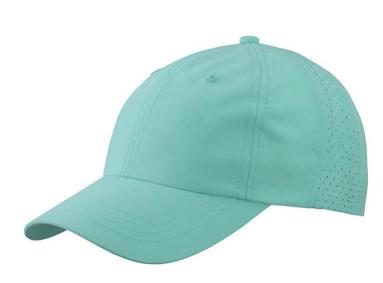

# MB6538 Laser Cut Cap

## Sporty 8 panel cap made of soft microfibre

Back panels with decorative laser cut summer fabric 2 embroidered eyelets 4 decorative stitching lines on the peak Lightly laminated front panels Microfibre padded sweatband Velcro fastener