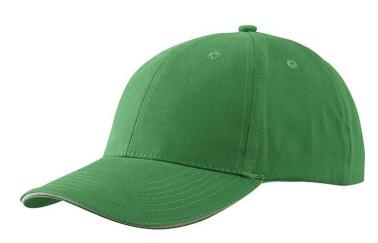

# MB6541 Light Brushed Sandwich Cap

## High-quality light and soft 6 panel sandwich cap

6 embroidered eyelets
6 decorative stitching lines on the peak
Laminated front panels
Satin padded sweatband
Clip fastener in mat silver with metal eyelet
Brushed cotton

**Fabric** Outer fabric: 100% cotton

Country of origin China