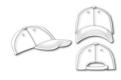

# MB6541 Light Brushed Sandwich Cap

## High-quality light and soft 6 panel sandwich cap

6 embroidered eyelets
6 decorative stitching lines on the peak
Laminated front panels
Satin padded sweatband
Clip fastener in mat silver with metal eyelet
Brushed cotton

#### 6 Panel

Division of cap into 6 segments. Advantage: One of the most popular cap shapes in Europe

Stand: 27.03.2019 - 07:39:25