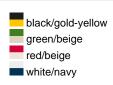

### Available colours

| 7.174.114.01.0                                            |          |
|-----------------------------------------------------------|----------|
|                                                           | one size |
| Weight in g                                               | 70g      |
| VPE (pcs. per inner packaging / pcs. per outer packaging) | 24/144   |

# Available colours