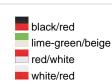

### Available colours

| 7.174.114.01.0                                            |          |
|-----------------------------------------------------------|----------|
|                                                           | one size |
| Weight in g                                               | 70g      |
| VPE (pcs. per inner packaging / pcs. per outer packaging) | 24/144   |

# Available colours