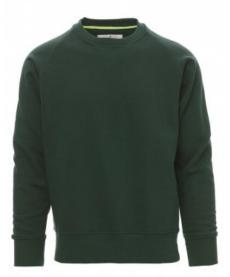

Regular Fit

BIG SIZE

матсн

**2+2** 

Mai

Size Guide

**MISTRAL+** 000004-0001 Men's crew neck sweatshirt, with raglan sleeves, V-design neck stitching. Stretch rib cuffs and hem, reinforced seams.

Composition: 70% COTTON + 30% POLYESTER Appearance: BRUSHED FLEECE Weight: 300 GR/MQ Sizes: XS-S-M-L-XL-XXL-3XL-4XL-5XL Packaging: 5/20