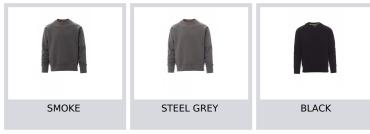

Regular Fit

BIG SIZE

матсн

**2+2** 

Mai

Size Guide

**MISTRAL+** 000004-0001 Men's crew neck sweatshirt, with raglan sleeves, V-design neck stitching. Stretch rib cuffs and hem, reinforced seams.

Composition: 70% COTTON + 30% POLYESTER Appearance: BRUSHED FLEECE Weight: 300 GR/MQ Sizes: XS-S-M-L-XL-XXL-3XL-4XL-5XL Packaging: 5/20

MADE IN: MADE IN PAKISTAN HS CODE: 61102091

Colors

Image: Colors

Image:



## Washing instructions



| International Sizes      |         | (S  | XS |    | S     |     | М       |     | L   |     | XL      |      | XXL   |       | 3XL |     | 4XL |     | 5XL   |       | Ģ      |
|--------------------------|---------|-----|----|----|-------|-----|---------|-----|-----|-----|---------|------|-------|-------|-----|-----|-----|-----|-------|-------|--------|
| IT - DE                  | 36      | 38  | 40 | 42 | 44    | 46  | 48      | 50  | 52  | 54  | 56      | 58   | 60    | 62    | 64  | 66  | 68  | 70  | 72    | 74    | 1      |
| FR - ES                  | 32      | 34  | 36 | 38 | 40    | 42  | 44      | 46  | 48  | 50  | 52      | 54   | 56    | 58    | 60  | 62  | 64  | 66  | 68    | 70    |        |
| UK Top                   | 29      | 30  | 31 | 33 |