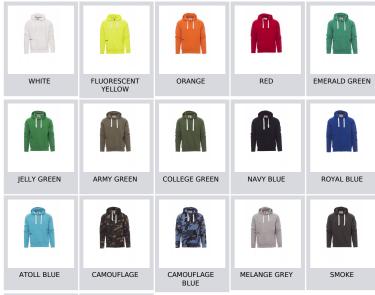

## ATLANTA+

000019-0001

Men's hoodie with double stitched seams and white drawstring with contrasting stitching and metal rings, raglan sleeves, V-design neck stitching, kangaroo pockets, small zip pocket, stretch rib cuffs and