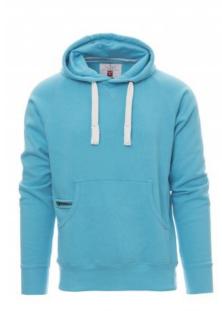

## ATLANTA+

000019-0001

Men's hoodie with double stitched seams and white drawstring with contrasting stitching and metal rings, raglan sleeves, V-design neck stitching, kangaroo pockets, small zip pocket, stretch rib cuffs and

hem, reinforced seams.

**Composition:** 70% COTTON + 30% POLYESTER

Appearance: BRUSHED FLEECE

Weight: 300 GR/MQ

**Sizes:** XS-S-M-L-XL-XXL-3XL-4XL-5XL

Packaging: 5/20

MADE IN: MADE IN PAKISTAN

**HS CODE:** 61102091