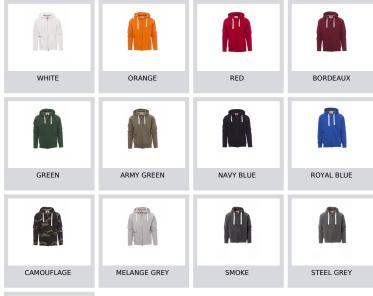

| 41  | 42  | 44  | 46      | 47   | 49    | 50    | 52    | 53    | 55  | 56  | 58  | 59        |
| ( <b>D</b> ) - cm   | 82      | 82    | 84 | 84 | 85  | 85  | 86      | 86  | 87  | 87  | 88      | 88   | 88    | 88    | 88    | 88    | 89  | 89  | 89  | 89        |
| ( <b>D</b> ) - in   | 32      | 32    | 33 | 33 | 33  | 33  | 33      | 33  | 34  | 34  | 34      | 34   | 34    | 34    | 34    | 34    | 35  | 35  | 35  | 35        |
| (E) - cm            | 170/181 |       |    |    |     |     | 175/187 |     |     |     | 175/189 |      |       |       |       |       |     |     |     |           |
| ( <b>E</b> ) - in   | 67/71   |       |    |    |     |     | 69/73   |     |     |     | 69/75   |      |       |       |       |       |     |     |     |           |

### Colors





## **Washing instructions**













#### Certifications