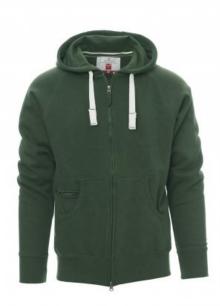

# **DALLAS+**

000021-0001

Men's hoodie with full, plastic-covered SBS zip with double metal pull, hood with double stitched seams and white drawstring with contrasting stitching and metal rings, raglan sleeves, kangaroo pockets, small zip pocket, stretch rib cuffs and hem, reinforced seams.

**Composition:** 70% COTTON + 30% POLYESTER

Appearance: BRUSHED FLEECE

Weight: 300 GR/MQ

Sizes: XS-S-M-L-XL-XXL-3XL-4XL-5XL

Packaging: 5/20

MADE IN: MADE IN PAKISTAN

**HS CODE:** 61102091