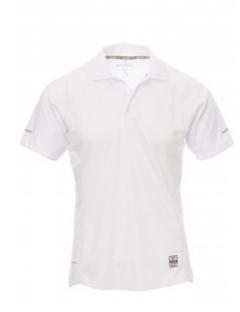

# **TRAINING**

000090-0028

Men's technical/sports short-sleeved polo shirt with three matching buttons, raglan sleeves, double stitched side seams for a more tailored fit, shaped bottom and longer at the back, reflective insert on the sleeves and back of collar, contrasting neck tape, transfer label.

**Composition:** 100% POLYESTER

**Appearance:** DRY-TECH **Weight:** 150 GR/MQ **Sizes:** S-M-L-XL-XXL-3XL

Packaging: 1/50

MADE IN: MADE IN CHINA

**HS CODE:** 61052010