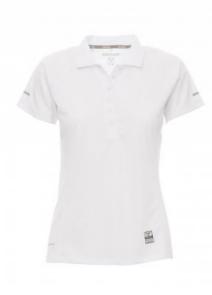

# **TRAINING LADY**

000091-0028

Women's technical/sports fitted short-sleeved polo shirt with six matching buttons, raglan sleeves, double stitched side seams for a more tailored fit, shaped bottom and longer at the back, reflective insert on the sleeves and back of collar, contrasting neck tape, transfer label.

**Composition:** 100% POLYESTER

Appearance: DRY-TECH Weight: 150 GR/MQ Sizes: S-M-L-XL Packaging: 1/50

MADE IN: MADE IN CHINA

**HS CODE:** 61062000