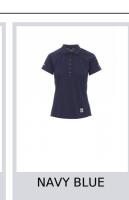

| 39  | 41  |
| (C) - cm                 | 80      | 84 | 88    | 92    | 96   | 100  | 104     | 108  | 112 | 116 | 120 | 124 | 128 | 132 |
| (C) - in                 | 31      | 33 | 35    | 36    | 38   | 39   | 41      | 42   | 44  | 45  | 47  | 48  | 50  | 51  |
| ( <b>D</b> ) - cm        | 81      | 81 | 82    | 82    | 82   | 82   | 83      | 83   | 84  | 84  | 84  | 84  | 85  | 85  |
| ( <b>D</b> ) - in        | 32      | 32 | 32    | 32    | 32   | 32   | 32      | 32   | 33  | 33  | 33  | 33  | 34  | 34  |
| ( <b>E</b> ) - <i>cm</i> | 160/175 |    |       |       |      |      | 168/185 |      |     |     |     |     |     |     |
| ( <b>E</b> ) - in        | 63/69   |    |       |       |      |      | 66/73   |      |     |     |     |     |     |     |



#### **Colors**











## **Washing instructions**











## Certifications