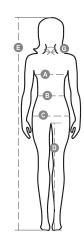

### **Size Guide**

| International Sizes      | XS      |    | S     |       | M    |      | L       |      | XL  |     | XXL |     | 3XL |     |
|--------------------------|---------|----|-------|-------|------|------|---------|------|-----|-----|-----|-----|-----|-----|
| IT                       | 34      | 36 | 38    | 40    | 42   | 44   | 46      | 48   | 50  | 52  | 54  | 56  | 58  | 60  |
| FR - ES                  | 30      | 32 | 34    | 36    | 38   | 40   | 42      | 44   | 46  | 48  | 50  | 52  | 54  | 56  |
| DE                       | 28      | 30 | 32    | 34    | 36   | 38   | 40      | 42   | 44  | 46  | 48  | 50  | 52  | 54  |
| UK                       | 2       | 4  | 6     | 8     | 10   | 12   | 14      | 16   | 18  | 20  | 22  | 24  | 26  | 28  |
| ( <b>G</b> ) - cm        | 36      | 36 | 37    | 37    | 38,5 | 38,5 | 39,5    | 39,5 | 41  | 41  | 42  | 42  | 43  | 43  |
| (G) - in                 | 14      | 14 | 141/2 | 141/2 | 15   | 15   | 15½     | 15½  | 16  | 16  | 16½ | 16½ | 17  | 17  |
| (A) - cm                 | 72      | 76 | 80    | 84    | 88   | 92   | 96      | 100  | 104 | 108 | 112 | 116 | 120 | 124 |
| (A) - in                 | 28      | 30 | 31    | 33    | 35   | 36   | 37      | 39   | 41  | 42  | 44  | 45  | 47  | 48  |
| ( <b>B</b> ) - <i>cm</i> | 54      | 58 | 62    | 66    | 70   | 74   | 76      | 80   | 84  | 88  | 92  | 96  | 100 | 104 |
| ( <b>B</b> ) - in        | 21      | 23 | 24    | 26    | 27   | 29   | 30      | 31   | 33  | 35  | 36  | 38  | 39  | 41  |
| (C) - cm                 | 80      | 84 | 88    | 92    | 96   | 100  | 104     | 108  | 112 | 116 | 120 | 124 | 128 | 132 |
| (C) - in                 | 31      | 33 | 35    | 36    | 38   | 39   | 41      | 42   | 44  | 45  | 47  | 48  | 50  | 51  |
| ( <b>D</b> ) - cm        | 81      | 81 | 82    | 82    | 82   | 82   | 83      | 83   | 84  | 84  | 84  | 84  | 85  | 85  |
| ( <b>D</b> ) - in        | 32      | 32 | 32    | 32    | 32   | 32   | 32      | 32   | 33  | 33  | 33  | 33  | 34  | 34  |
| ( <b>E</b> ) - <i>cm</i> | 160/175 |    |       |       |      |      | 168/185 |      |     |     |     |     |     |     |
| ( <b>E</b> ) - in        | 63/69   |    |       |       |      |      | 66/73   |      |     |     |     |     |     |     |