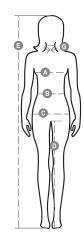

## **Size Guide**

| International Sizes      | XS      |    | S     |       | M    |      | L       |      | XL  |     | XXL |     | 3XL |     |
|--------------------------|---------|----|-------|-------|------|------|---------|------|-----|-----|-----|-----|-----|-----|
| IT                       | 34      | 36 | 38    | 40    | 42   | 44   | 46      | 48   | 50  | 52  | 54  | 56  | 58  | 60  |
| FR - ES                  | 30      | 32 | 34    | 36    | 38   | 40   | 42      | 44   | 46  | 48  | 50  | 52  | 54  | 56  |
| DE                       | 28      | 30 | 32    | 34    | 36   | 38   | 40      | 42   | 44  | 46  | 48  | 50  | 52  | 54  |
| UK                       | 2       | 4  | 6     | 8     | 10   | 12   | 14      | 16   | 18  | 20  | 22  | 24  | 26  | 28  |
| ( <b>G</b> ) - cm        | 36      | 36 | 37    | 37    | 38,5 | 38,5 | 39,5    | 39,5 | 41  | 41  | 42  | 42  | 43  | 43  |
| (G) - in                 | 14      | 14 | 141/2 | 141/2 | 15   | 15   | 15½     | 15½  | 16  | 16  | 16½ | 16½ | 17  | 17  |
| (A) - cm                 | 72      | 76 | 80    | 84    | 88   | 92   | 96      | 100  | 104 | 108 | 112 | 116 | 120 | 124 |
| (A) - in                 | 28      | 30 | 31    | 33    | 35   | 36   | 37      | 39   | 41  | 42  | 44  | 45  | 47  | 48  |
| ( <b>B</b> ) - <i>cm</i> | 54      | 58 | 62    | 66    | 70   | 74   | 76      | 80   | 84  | 88  | 92  | 96  | 100 | 104 |
| ( <b>B</b> ) - in        | 21      | 23 | 24    | 26    | 27   | 29   | 30      | 31   | 33  | 35  | 36  | 38  | 39  | 41  |
| (C) - cm                 | 80      | 84 | 88    | 92    | 96   | 100  | 104     | 108  | 112 | 116 | 120 | 124 | 128 | 132 |
| (C) - in                 | 31      | 33 | 35    | 36    | 38   | 39   | 41      | 42   | 44  | 45  | 47  | 48  | 50  | 51  |
| ( <b>D</b> ) - cm        | 81      | 81 | 82    | 82    | 82   | 82   | 83      | 83   | 84  | 84  | 84  | 84  | 85  | 85  |
| ( <b>D</b> ) - in        | 32      | 32 | 32    | 32    | 32   | 32   | 32      | 32   | 33  | 33  | 33  | 33  | 34  | 34  |
| ( <b>E</b> ) - <i>cm</i> | 160/175 |    |       |       |      |      | 168/185 |      |     |     |     |     |     |     |
| ( <b>E</b> ) - in        | 63/69   |    |       |       |      |      | 66/73   |      |     |     |     |     |     |     |