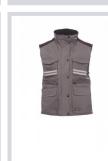

## 000185-0051

Women's comfort-fit vest, 8 mm plastic zip with metal pull, with flap fastening and plastic buttons, detachable and/or foldaway shaped hood, grey reflective stripes on the front and back, side vent with gusset and zip, nine outer pockets, two with LOCK SYSTEM, two with zip and reinforced inner, one with a reversible badge holder. Padded, collar, back and lower back warmer in microfleece, inner drawstring and zip for easier printing and embroidery.

## **Colors**

**GREEN** 

KED

**Washing instructions** 

**ROYAL BLUE** 

**SMOKE** 