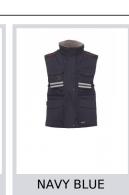

## 000185-0051

Women's comfort-fit vest, 8 mm plastic zip with metal pull, with flap fastening and plastic buttons, detachable and/or foldaway shaped hood, grey reflective stripes on the front and back, side vent with gusset and zip, nine outer pockets, two with LOCK SYSTEM, two with zip and reinforced inner, one with a reversible badge holder. Padded, collar, back and lower back warmer in microfleece, inner drawstring and zip for easier printing and embroidery.

## **Colors**

**GREEN** 

KED

**Washing instructions** 

**ROYAL BLUE** 

**SMOKE** 