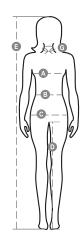

## **Size Guide**

| International Sizes | XS      |    | S     |       | M    |      | L       |      | XL  |     | XXL |     | 3XL |     |
|---------------------|---------|----|-------|-------|------|------|---------|------|-----|-----|-----|-----|-----|-----|
| IT                  | 34      | 36 | 38    | 40    | 42   | 44   | 46      | 48   | 50  | 52  | 54  | 56  | 58  | 60  |
| FR - ES             | 30      | 32 | 34    | 36    | 38   | 40   | 42      | 44   | 46  | 48  | 50  | 52  | 54  | 56  |
| DE                  | 28      | 30 | 32    | 34    | 36   | 38   | 40      | 42   | 44  | 46  | 48  | 50  | 52  | 54  |
| UK                  | 2       | 4  | 6     | 8     | 10   | 12   | 14      | 16   | 18  | 20  | 22  | 24  | 26  | 28  |
| (G) - cm            | 36      | 36 | 37    | 37    | 38,5 | 38,5 | 39,5    | 39,5 | 41  | 41  | 42  | 42  | 43  | 43  |
| (G) - in            | 14      | 14 | 141/2 | 141/2 | 15   | 15   | 15½     | 15½  | 16  | 16  | 16½ | 16½ | 17  | 17  |
| (A) - cm            | 72      | 76 | 80    | 84    | 88   | 92   | 96      | 100  | 104 | 108 | 112 | 116 | 120 | 124 |
| (A) - in            | 28      | 30 | 31    | 33    | 35   | 36   | 37      | 39   | 41  | 42  | 44  | 45  | 47  | 48  |
| (B) - cm            | 54      | 58 | 62    | 66    | 70   | 74   | 76      | 80   | 84  | 88  | 92  | 96  | 100 | 104 |
| (B) - in            | 21      | 23 | 24    | 26    | 27   | 29   | 30      | 31   | 33  | 35  | 36  | 38  | 39  | 41  |
| (C) - cm            | 80      | 84 | 88    | 92    | 96   | 100  | 104     | 108  | 112 | 116 | 120 | 124 | 128 | 132 |
| (C) - in            | 31      | 33 | 35    | 36    | 38   | 39   | 41      | 42   | 44  | 45  | 47  | 48  | 50  | 51  |
| ( <b>D</b> ) - cm   | 81      | 81 | 82    | 82    | 82   | 82   | 83      | 83   | 84  | 84  | 84  | 84  | 85  | 85  |
| ( <b>D</b> ) - in   | 32      | 32 | 32    | 32    | 32   | 32   | 32      | 32   | 33  | 33  | 33  | 33  | 34  | 34  |
| (E) - cm            | 160/175 |    |       |       |      |      | 168/185 |      |     |     |     |     |     |     |
| (E) - in            | 63/69   |    |       |       |      |      | 66/73   |      |     |     |     |     |     |     |