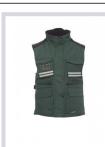

## 000185-0051

Women's comfort-fit vest, 8 mm plastic zip with metal pull, with flap fastening and plastic buttons, detachable and/or foldaway shaped hood, grey reflective stripes on the front and back, side vent with gusset and zip, nine outer pockets, two with LOCK SYSTEM, two with zip and reinforced inner, one with a reversible badge holder. Padded, collar, back and lower back warmer in microfleece, inner drawstring and zip for easier printing and embroidery.

## **Colors**

**GREEN** 

KED

**Washing instructions** 

**ROYAL BLUE** 

**SMOKE** 