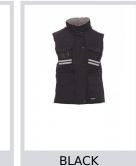

## 000185-0051

Women's comfort-fit vest, 8 mm plastic zip with metal pull, with flap fastening and plastic buttons, detachable and/or foldaway shaped hood, grey reflective stripes on the front and back, side vent with gusset and zip, nine outer pockets, two with LOCK SYSTEM, two with zip and reinforced inner, one with a reversible badge holder. Padded, collar, back and lower back warmer in microfleece, inner drawstring and zip for easier printing and embroidery.