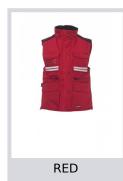

## 000185-0051

Women's comfort-fit vest, 8 mm plastic zip with metal pull, with flap fastening and plastic buttons, detachable and/or foldaway shaped hood, grey reflective stripes on the front and back, side vent with gusset and zip, nine outer pockets, two with LOCK SYSTEM, two with zip and reinforced inner, one with a reversible badge holder. Padded, collar, back and lower back warmer in microfleece, inner drawstring and zip for easier printing and embroidery.

## **Colors**

**GREEN** 

KED

**Washing instructions** 

**ROYAL BLUE** 

**SMOKE** 