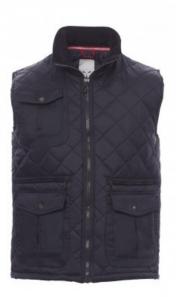

## **GATE**

000186-0048

Men's quilted vest, 8 mm plastic zip with metal pull, side vents with button, five outer pockets, two with LOCK SYSTEM. Padded,

corduroy rib inside collar, one inner pocket.

**Composition:** 100% NYLON **Appearance:** 210T NYLON

Weight: 65 GR/MQ Sizes: S-M-L-XL-XXL-3XL

Packaging: 1/20

MADE IN: MADE IN CHINA HS CODE: 62113390