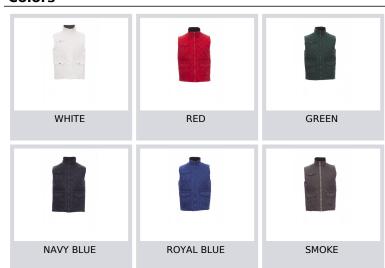

6  | 38  | 39      | 41  | 42  | 44  | 46      | 47    | 49    | 50    | 52    | 53    | 55  | 56  | 58    | 59    |
| ( <b>D</b> ) - cm   | 82      | 82    | 84 | 84 | 85  | 85  | 86      | 86  | 87  | 87  | 88      | 88    | 88    | 88    | 88    | 88    | 89  | 89  | 89    | 89    |
| ( <b>D</b> ) - in   | 32      | 32    | 33 | 33 | 33  | 33  | 33      | 33  | 34  | 34  | 34      | 34    | 34    | 34    | 34    | 34    | 35  | 35  | 35    | 35    |
| (E) - cm            | 170/181 |       |    |    |     |     | 175/187 |     |     |     | 175/189 |       |       |       |       |       |     |     |       |       |
| (E) - in            | 67/71   |       |    |    |     |     | 69/73   |     |     |     | 69/75   |       |       |       |       |       |     |     |       |       |







## **Washing instructions**











## Certifications