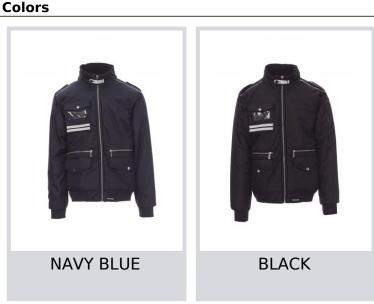

## **PHANTOM** 000192-0049

Men's casual lightweight jacket, close fitting, plastic zip with metal pull, foldaway hood, rib hem and cuffs, shoulder tabs and zip-up collar, two LOCK SYSTEM pockets, two pockets with zip, one reversible badge holder pocket, reflex piping on the shoulders and two reflective stripes on the chest and back. Padded, high-density, silver coloured lining, micro-fleece back, fleece inside collar, one inner pocket.

Composition: 100% POLYESTER Appearance: 190T PONGEE PVC Weight: 180 GR/MQ Sizes: S-M-L-XL-XXL-3XL Packaging: 1/10

MADE IN: MADE IN CHINA HS CODE: 62014090

Insulated 1