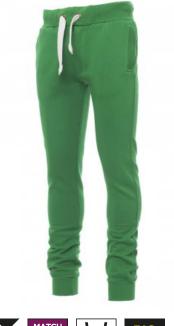

## **SEATTLE** 000391-0001

Men's sweatpants with stretch rib at the waist and bottom of the legs, zip fly fastening, white drawstring with contrasting stitching and metal rings, two front pockets with rib and a back pocket, with zip fastening and reinforced seams. **Composition:** 70% COTTON + 30% POLYESTER