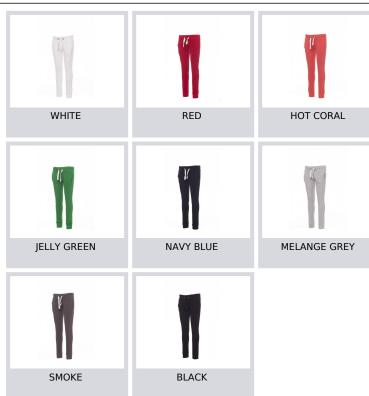

| 31   | 33  | 35  | 36  | 38  | 39  | 41  |
| (C) - cm            | 80      | 84 | 88    | 92    | 96   | 100  | 104     | 108  | 112 | 116 | 120 | 124 | 128 | 132 |
| (C) - in            | 31      | 33 | 35    | 36    | 38   | 39   | 41      | 42   | 44  | 45  | 47  | 48  | 50  | 51  |
| ( <b>D</b> ) - cm   | 81      | 81 | 82    | 82    | 82   | 82   | 83      | 83   | 84  | 84  | 84  | 84  | 85  | 85  |
| ( <b>D</b> ) - in   | 32      | 32 | 32    | 32    | 32   | 32   | 32      | 32   | 33  | 33  | 33  | 33  | 34  | 34  |
| (E) - cm            | 160/175 |    |       |       |      |      | 168/185 |      |     |     |     |     |     |     |
| (E) - in            | 63/69   |    |       |       |      |      | 66/73   |      |     |     |     |     |     |     |



#### **Colors**



## **Washing instructions**













#### Certifications