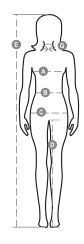

## **Size Guide**

| International Sizes | XS      |    | S     |       | M    |      | L       |      | XL  |     | XXL |     | 3XL |     |
|---------------------|---------|----|-------|-------|------|------|---------|------|-----|-----|-----|-----|-----|-----|
| IT                  | 34      | 36 | 38    | 40    | 42   | 44   | 46      | 48   | 50  | 52  | 54  | 56  | 58  | 60  |
| FR - ES             | 30      | 32 | 34    | 36    | 38   | 40   | 42      | 44   | 46  | 48  | 50  | 52  | 54  | 56  |
| DE                  | 28      | 30 | 32    | 34    | 36   | 38   | 40      | 42   | 44  | 46  | 48  | 50  | 52  | 54  |
| UK                  | 2       | 4  | 6     | 8     | 10   | 12   | 14      | 16   | 18  | 20  | 22  | 24  | 26  | 28  |
| (G) - cm            | 36      | 36 | 37    | 37    | 38,5 | 38,5 | 39,5    | 39,5 | 41  | 41  | 42  | 42  | 43  | 43  |
| (G) - in            | 14      | 14 | 141/2 | 141/2 | 15   | 15   | 15½     | 15½  | 16  | 16  | 16½ | 16½ | 17  | 17  |
| (A) - cm            | 72      | 76 | 80    | 84    | 88   | 92   | 96      | 100  | 104 | 108 | 112 | 116 | 120 | 124 |
| (A) - in            | 28      | 30 | 31    | 33    | 35   | 36   | 37      | 39   | 41  | 42  | 44  | 45  | 47  | 48  |
| (B) - cm            | 54      | 58 | 62    | 66    | 70   | 74   | 76      | 80   | 84  | 88  | 92  | 96  | 100 | 104 |
| (B) - in            | 21      | 23 | 24    | 26    | 27   | 29   | 30      | 31   | 33  | 35  | 36  | 38  | 39  | 41  |
| (C) - cm            | 80      | 84 | 88    | 92    | 96   | 100  | 104     | 108  | 112 | 116 | 120 | 124 | 128 | 132 |
| (C) - in            | 31      | 33 | 35    | 36    | 38   | 39   | 41      | 42   | 44  | 45  | 47  | 48  | 50  | 51  |
| ( <b>D</b> ) - cm   | 81      | 81 | 82    | 82    | 82   | 82   | 83      | 83   | 84  | 84  | 84  | 84  | 85  | 85  |
| ( <b>D</b> ) - in   | 32      | 32 | 32    | 32    | 32   | 32   | 32      | 32   | 33  | 33  | 33  | 33  | 34  | 34  |
| (E) - cm            | 160/175 |    |       |       |      |      | 168/185 |      |     |     |     |     |     |     |
| (E) - in            | 63/69   |    |       |       |      |      | 66/73   |      |     |     |     |     |     |     |