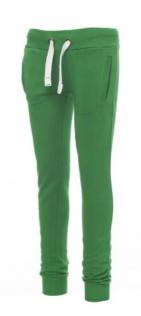

# **SEATTLE LADY**

000392-0001

Women's sweatpants with stretch rib at the waist and bottom of the legs, white drawstring with contrasting stitching and metal rings, two front pockets with rib and reinforced seams.

**Composition:** 70% COTTON + 30% POLYESTER

Appearance: BRUSHED FLEECE

Weight: 300 GR/MQ Sizes: XS-S-M-L-XL Packaging: 5/20

MADE IN: MADE IN PAKISTAN

**HS CODE:** 61046200