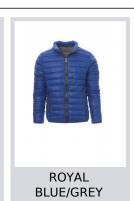

56  | 58    | 59  |
| ( <b>D</b> ) - cm        | 82      | 82 | 84 | 84 | 85  | 85 | 86      | 86    | 87  | 87                 | 88      | 88    | 88    | 88    | 88    | 88    | 89  | 89  | 89    | 89  |
| ( <b>D</b> ) - in        | 32      | 32 | 33 | 33 | 33  | 33 | 33      | 33    | 34  | 34                 | 34      | 34    | 34    | 34    | 34    | 34    | 35  | 35  | 35    | 35  |
| (E) - cm                 | 170/181 |    |    |    |     |    | 175/187 |       |     |                    | 175/189 |       |       |       |       |       |     |     |       |     |
| (E) - in                 | 67/71   |    |    |    |     |    | 69/73   |       |     |                    | 69/75   |       |       |       |       |       |     |     |       |     |

## Colors







DRESS BLUE/GREY



STEEL GREY/GREY



### **Washing instructions**











Certifications