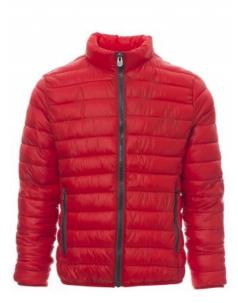

## **INFORMAL**

000385-0045

Men's jacket with 8 mm plastic zip with metal pull, thin-edge cuffs and hem, two outer pockets. Padded with down-effect polyester,

three inner pockets.

**Composition:** 100% NYLON **Appearance:** 420T NYLON

Weight: 38 GR/MQ

**Sizes:** S-M-L-XL-XXL-3XL-4XL-5XL

Packaging: 1/10

MADE IN: MADE IN CHINA HS CODE: 62011390