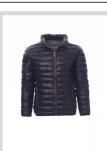

## **INFORMAL**

000385-0045

Men's jacket with 8 mm plastic zip with metal pull, thin-edge cuffs and hem, two outer pockets. Padded with down-effect polyester,

three inner pockets.

**Composition:** 100% NYLON **Appearance:** 420T NYLON

## Colors

DRESS BLUE/GREY

STEEL GREY/GREY