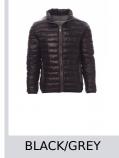

|
| ( <b>D</b> ) - cm        | 82      | 82 | 84 | 84 | 85  | 85 | 86      | 86    | 87  | 87                 | 88      | 88    | 88    | 88    | 88    | 88    | 89  | 89  | 89    | 89  |
| ( <b>D</b> ) - in        | 32      | 32 | 33 | 33 | 33  | 33 | 33      | 33    | 34  | 34                 | 34      | 34    | 34    | 34    | 34    | 34    | 35  | 35  | 35    | 35  |
| (E) - cm                 | 170/181 |    |    |    |     |    | 175/187 |       |     |                    | 175/189 |       |       |       |       |       |     |     |       |     |
| (E) - in                 | 67/71   |    |    |    |     |    | 69/73   |       |     |                    | 69/75   |       |       |       |       |       |     |     |       |     |

## Colors







DRESS BLUE/GREY



STEEL GREY/GREY



### **Washing instructions**











Certifications