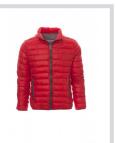

## **INFORMAL**

000385-0045

Men's jacket with 8 mm plastic zip with metal pull, thin-edge cuffs and hem, two outer pockets. Padded with down-effect polyester,

three inner pockets.

**Composition:** 100% NYLON **Appearance:** 420T NYLON

Weight: 38 GR/MQ

**Sizes:** S-M-L-XL-XXL-3XL-4XL-5XL

Packaging: 1/10

MADE IN: MADE IN CHINA HS CODE: 62011390