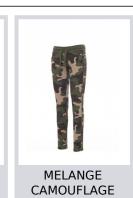

## **COLLEGE LADY**

000384-0020

Women's sweatpants, elasticated waist with matching drawstring, rib crotch, two front pockets, and one small pocket on the back. Reinforced seams, vintage-effect finish, customisable label.

## **Colors**

**Washing instructions** 