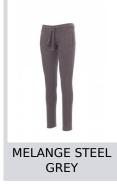

## **COLLEGE LADY**

000384-0020

Women's sweatpants, elasticated waist with matching drawstring, rib crotch, two front pockets, and one small pocket on the back. Reinforced seams, vintage-effect finish, customisable label.

## **Colors**

**Washing instructions** 