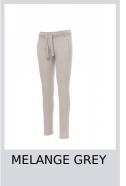

## **COLLEGE LADY**

000384-0020

Women's sweatpants, elasticated waist with matching drawstring, rib crotch, two front pockets, and one small pocket on the back. Reinforced seams, vintage-effect finish, customisable label.

## **Colors**

**Washing instructions** 