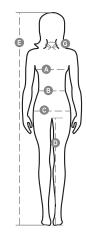

## Size Guide

| International Sizes      | XS      |    | S     |       | M    |      | L       |      | XL  |     | XXL |     | 3XL |     |
|--------------------------|---------|----|-------|-------|------|------|---------|------|-----|-----|-----|-----|-----|-----|
| IT                       | 34      | 36 | 38    | 40    | 42   | 44   | 46      | 48   | 50  | 52  | 54  | 56  | 58  | 60  |
| FR - ES                  | 30      | 32 | 34    | 36    | 38   | 40   | 42      | 44   | 46  | 48  | 50  | 52  | 54  | 56  |
| DE                       | 28      | 30 | 32    | 34    | 36   | 38   | 40      | 42   | 44  | 46  | 48  | 50  | 52  | 54  |
| UK                       | 2       | 4  | 6     | 8     | 10   | 12   | 14      | 16   | 18  | 20  | 22  | 24  | 26  | 28  |
| ( <b>G</b> ) - cm        | 36      | 36 | 37    | 37    | 38,5 | 38,5 | 39,5    | 39,5 | 41  | 41  | 42  | 42  | 43  | 43  |
| (G) - in                 | 14      | 14 | 141/2 | 141/2 | 15   | 15   | 15½     | 15½  | 16  | 16  | 16½ | 16½ | 17  | 17  |
| (A) - cm                 | 72      | 76 | 80    | 84    | 88   | 92   | 96      | 100  | 104 | 108 | 112 | 116 | 120 | 124 |
| (A) - in                 | 28      | 30 | 31    | 33    | 35   | 36   | 37      | 39   | 41  | 42  | 44  | 45  | 47  | 48  |
| ( <b>B</b> ) - <i>cm</i> | 54      | 58 | 62    | 66    | 70   | 74   | 76      | 80   | 84  | 88  | 92  | 96  | 100 | 104 |
| ( <b>B</b> ) - in        | 21      | 23 | 24    | 26    | 27   | 29   | 30      | 31   | 33  | 35  | 36  | 38  | 39  | 41  |
| (C) - cm                 | 80      | 84 | 88    | 92    | 96   | 100  | 104     | 108  | 112 | 116 | 120 | 124 | 128 | 132 |
| (C) - in                 | 31      | 33 | 35    | 36    | 38   | 39   | 41      | 42   | 44  | 45  | 47  | 48  | 50  | 51  |
| ( <b>D</b> ) - cm        | 81      | 81 | 82    | 82    | 82   | 82   | 83      | 83   | 84  | 84  | 84  | 84  | 85  | 85  |
| ( <b>D</b> ) - in        | 32      | 32 | 32    | 32    | 32   | 32   | 32      | 32   | 33  | 33  | 33  | 33  | 34  | 34  |
| (E) - cm                 | 160/175 |    |       |       |      |      | 168/185 |      |     |     |     |     |     |     |
| (E) - in                 | 63/69   |    |       |       |      |      | 66/73   |      |     |     |     |     |     |     |