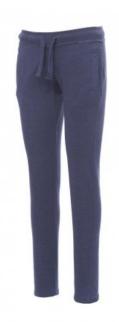

## **COLLEGE LADY**

000384-0020

Women's sweatpants, elasticated waist with matching drawstring, rib crotch, two front pockets, and one small pocket on the back. Reinforced seams, vintage-effect finish, customisable label.

**Composition:** 60% COTTON + 40% POLYESTER

Appearance: BRUSHED Weight: 320 GR/MQ Sizes: XS-S-M-L Packaging: 1/20

MADE IN: MADE IN CHINA

**HS CODE:** 61046200