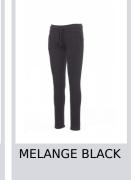

## **COLLEGE LADY**

000384-0020

Women's sweatpants, elasticated waist with matching drawstring, rib crotch, two front pockets, and one small pocket on the back. Reinforced seams, vintage-effect finish, customisable label.

## **Colors**

**Washing instructions** 