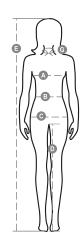

### **Size Guide**

| International Sizes      | XS      |    | S     |       | M    |      | L       |      | XL  |     | XXL |     | 3XL |     |
|--------------------------|---------|----|-------|-------|------|------|---------|------|-----|-----|-----|-----|-----|-----|
| IT                       | 34      | 36 | 38    | 40    | 42   | 44   | 46      | 48   | 50  | 52  | 54  | 56  | 58  | 60  |
| FR - ES                  | 30      | 32 | 34    | 36    | 38   | 40   | 42      | 44   | 46  | 48  | 50  | 52  | 54  | 56  |
| DE                       | 28      | 30 | 32    | 34    | 36   | 38   | 40      | 42   | 44  | 46  | 48  | 50  | 52  | 54  |
| UK                       | 2       | 4  | 6     | 8     | 10   | 12   | 14      | 16   | 18  | 20  | 22  | 24  | 26  | 28  |
| ( <b>G</b> ) - cm        | 36      | 36 | 37    | 37    | 38,5 | 38,5 | 39,5    | 39,5 | 41  | 41  | 42  | 42  | 43  | 43  |
| (G) - in                 | 14      | 14 | 141/2 | 141/2 | 15   | 15   | 15½     | 15½  | 16  | 16  | 16½ | 16½ | 17  | 17  |
| (A) - cm                 | 72      | 76 | 80    | 84    | 88   | 92   | 96      | 100  | 104 | 108 | 112 | 116 | 120 | 124 |
| (A) - in                 | 28      | 30 | 31    | 33    | 35   | 36   | 37      | 39   | 41  | 42  | 44  | 45  | 47  | 48  |
| (B) - cm                 | 54      | 58 | 62    | 66    | 70   | 74   | 76      | 80   | 84  | 88  | 92  | 96  | 100 | 104 |
| (B) - in                 | 21      | 23 | 24    | 26    | 27   | 29   | 30      | 31   | 33  | 35  | 36  | 38  | 39  | 41  |
| (C) - cm                 | 80      | 84 | 88    | 92    | 96   | 100  | 104     | 108  | 112 | 116 | 120 | 124 | 128 | 132 |
| (C) - in                 | 31      | 33 | 35    | 36    | 38   | 39   | 41      | 42   | 44  | 45  | 47  | 48  | 50  | 51  |
| ( <b>D</b> ) - cm        | 81      | 81 | 82    | 82    | 82   | 82   | 83      | 83   | 84  | 84  | 84  | 84  | 85  | 85  |
| ( <b>D</b> ) - in        | 32      | 32 | 32    | 32    | 32   | 32   | 32      | 32   | 33  | 33  | 33  | 33  | 34  | 34  |
| (E) - cm                 | 160/175 |    |       |       |      |      | 168/185 |      |     |     |     |     |     |     |
| ( <b>E</b> ) - <i>in</i> | 63/69   |    |       |       |      |      | 66/73   |      |     |     |     |     |     |     |