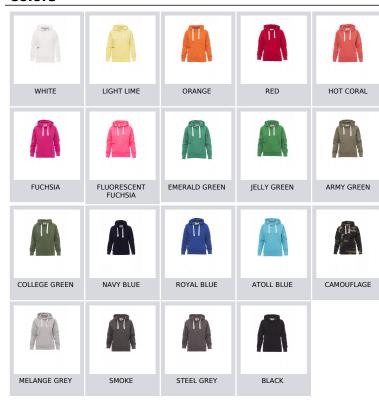

| 38  | 39  | 41  |
| (C) - cm                 | 80      | 84 | 88    | 92    | 96   | 100  | 104     | 108  | 112 | 116 | 120 | 124 | 128 | 132 |
| (C) - in                 | 31      | 33 | 35    | 36    | 38   | 39   | 41      | 42   | 44  | 45  | 47  | 48  | 50  | 51  |
| ( <b>D</b> ) - cm        | 81      | 81 | 82    | 82    | 82   | 82   | 83      | 83   | 84  | 84  | 84  | 84  | 85  | 85  |
| ( <b>D</b> ) - in        | 32      | 32 | 32    | 32    | 32   | 32   | 32      | 32   | 33  | 33  | 33  | 33  | 34  | 34  |
| (E) - cm                 | 160/175 |    |       |       |      |      | 168/185 |      |     |     |     |     |     |     |
| ( <b>E</b> ) - <i>in</i> | 63/69   |    |       |       |      |      | 66/73   |      |     |     |     |     |     |     |



#### Colors



## **Washing instructions**













#### Certifications



C ∈ I CAT