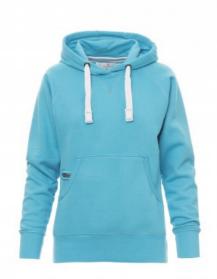

# ATLANTA+LADY

000020-0001

Women's fitted hoodie with double stitched seams and white drawstring with contrasting stitching and metal rings, raglan sleeves, V-design neck stitching, kangaroo pockets, small zip pocket, stretch rib cuffs and hem, reinforced seams.

**Composition:** 70% COTTON + 30% POLYESTER

**Appearance:** BRUSHED FLEECE

Weight: 300 GR/MQ Sizes: XS-S-M-L-XL-XXL

Packaging: 1/20

MADE IN: MADE IN PAKISTAN

**HS CODE:** 61102099