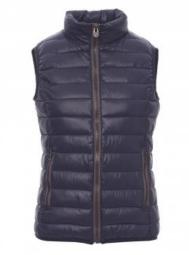

## CASUAL LADY

Women's comfort-fit jacket with 8 mm plastic zip with metal pull, thin-edge cuffs and hem, two outer pockets. Padded with downeffect polyester, three inner pockets. **Composition:** 100% NYLON **Appearance:** 420T NYLON **Weight:** 38 GR/MQ **Sizes:** S-M-L-XL **Packaging:** 1/20