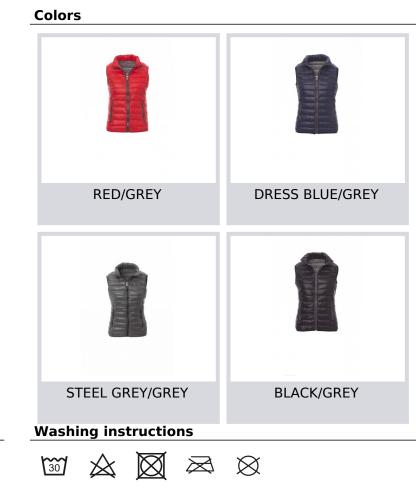

## CASUAL LADY

Women's comfort-fit jacket with 8 mm plastic zip with metal pull, thin-edge cuffs and hem, two outer pockets. Padded with downeffect polyester, three inner pockets. **Composition:** 100% NYLON **Appearance:** 420T NYLON **Weight:** 38 GR/MQ **Sizes:** S-M-L-XL **Packaging:** 1/20