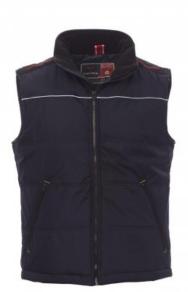

## **RADAR 2.0**

001031-0049

Unisex vest, 5 mm plastic zip with metal pull, contoured back, two roomy outer pockets with zip, reflex piping on the chest and back. Padded, high-density lining, inner fleece collar, one inner pocket.

**Composition:** 100% POLYESTER **Appearance:** 190T PONGEE PVC

Weight: 180 GR/MQ Sizes: S-M-L-XL-XXL-3XL

Packaging: 1/10

MADE IN: MADE IN CHINA HS CODE: 62113390