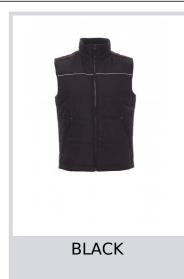

## **RADAR 2.0**

001031-0049

Unisex vest, 5 mm plastic zip with metal pull, contoured back, two roomy outer pockets with zip, reflex piping on the chest and back. Padded, high-density lining, inner fleece collar, one inner pocket.

## Colors