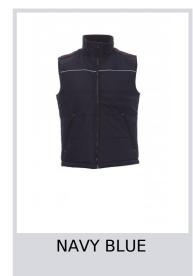

## **RADAR 2.0**

001031-0049

Unisex vest, 5 mm plastic zip with metal pull, contoured back, two roomy outer pockets with zip, reflex piping on the chest and back. Padded, high-density lining, inner fleece collar, one inner pocket.

## Colors