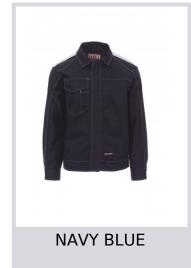

001078-0082

Unisex lightweight winter jacket, front fastening with plastic buttons and flap, button cuffs, adjustable waist with Velcro. Contrasting stitching, smartphone pocket, detachable badge holder and pen holder in the breast pocket with flap and Velcro. Reflective inserts on the shoulders and back, jeans-style fitted model.

## Colors