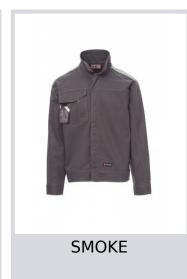

001078-0082

Unisex lightweight winter jacket, front fastening with plastic buttons and flap, button cuffs, adjustable waist with Velcro. Contrasting stitching, smartphone pocket, detachable badge holder and pen holder in the breast pocket with flap and Velcro. Reflective inserts on the shoulders and back, jeans-style fitted model.

## Colors