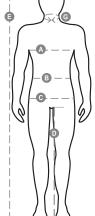

## **Size Guide**

| 1 / // 10/          |         |       |    |    |     |     |         |     |          |     |         |      |       |       |       |       |     |     |     |     |
|---------------------|---------|-------|----|----|-----|-----|---------|-----|----------|-----|---------|------|-------|-------|-------|-------|-----|-----|-----|-----|
| International Sizes | XXS     |       | XS |    | S   |     | M       |     | <u> </u> |     | XL      |      | XXL   |       | 3XL   |       | 4XL |     | 5XL |     |
| IT - DE             | 36      | 38    | 40 | 42 | 44  | 46  | 48      | 50  | 52       | 54  | 56      | 58   | 60    | 62    | 64    | 66    | 68  | 70  | 72  | 74  |
| FR - ES             | 32      | 34    | 36 | 38 | 40  | 42  | 44      | 46  | 48       | 50  | 52      | 54   | 56    | 58    | 60    | 62    | 64  | 66  | 68  | 70  |
| UK Top              | 29      | 30    | 31 | 33 | 34  | 36  | 38      | 39  | 41       | 42  | 44      | 46   | 47    | 48    | 50    | 52    | 53  | 55  | 56  | 58  |
| UK Trousers         | 25      | 27    | 28 | 29 | 30  | 32  | 33      | 34  | 36       | 38  | 40      | 41   | 43    | 45    | 46    | 48    | 49  | 51  | 52  | 54  |
| ( <b>G</b> ) - cm   | 37      | 37    | 38 | 38 | 39  | 39  | 40      | 40  | 41       | 41  | 42,5    | 42,5 | 44    | 44    | 45    | 45    | 46  | 46  | 47  | 47  |
| (G) - in            | 141/2   | 141/2 | 15 | 15 | 15½ | 15½ | 15¾     | 15¾ | 16       | 16  | 16¾     | 16¾  | 171/4 | 171/4 | 173/4 | 173/4 | 18  | 18  | 18½ | 18½ |
| (A) - cm            | 72      | 76    | 80 | 84 | 88  | 92  | 96      | 100 | 104      | 108 | 112     | 116  | 120   | 124   | 128   | 132   | 136 | 140 | 144 | 148 |
| (A) - in            | 28      | 30    | 31 | 33 | 34  | 36  | 38      | 39  | 41       | 42  | 44      | 46   | 47    | 48    | 50    | 52    | 53  | 55  | 56  | 58  |
| (B) - cm            | 64      | 68    | 72 | 74 | 76  | 80  | 84      | 88  | 92       | 96  | 100     | 104  | 108   | 112   | 116   | 120   | 124 | 128 | 132 | 136 |
| (B) - in            | 25      | 27    | 28 | 29 | 30  | 32  | 33      | 34  | 36       | 38  | 40      | 41   | 43    | 45    | 46    | 48    | 49  | 51  | 52  | 54  |
| (C) - cm            | 80      | 84    | 88 | 90 | 92  | 96  | 100     | 104 | 108      | 112 | 116     | 120  | 124   | 128   | 132   | 136   | 140 | 144 | 148 | 152 |
| (C) - in            | 31      | 33    | 34 | 35 | 36  | 38  | 39      | 41  | 42       | 44  | 46      | 47   | 49    | 50    | 52    | 53    | 55  | 56  | 58  | 59  |
| ( <b>D</b> ) - cm   | 82      | 82    | 84 | 84 | 85  | 85  | 86      | 86  | 87       | 87  | 88      | 88   | 88    | 88    | 88    | 88    | 89  | 89  | 89  | 89  |
| ( <b>D</b> ) - in   | 32      | 32    | 33 | 33 | 33  | 33  | 33      | 33  | 34       | 34  | 34      | 34   | 34    | 34    | 34    | 34    | 35  | 35  | 35  | 35  |
| (E) - cm            | 170/181 |       |    |    |     |     | 175/187 |     |          |     | 175/189 |      |       |       |       |       |     |     |     |     |
| (E) - in            | 67/71   |       |    |    |     |     | 69/73   |     |          |     | 69/75   |      |       |       |       |       |     |     |     |     |