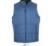

## QUILTED BODYWARMER

Quality

for L for the Fair Spirit

Style

Outer 100% 210T nylon Water repellent and windproof AC coating 100% 190T polyester lining Collar lined with contrasting dark grey 190T nylon Padded body with 220 gsm polyester quilting

WINDPROOF

Orange

Slate blue

Red

Royal blue

Forest green

Navy

Charcoal grey

WATER REPELLENT