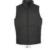

## QUILTED BODYWARMER

Quality

for L for the Fair Spirit

Style

Outer 100% 210T nylon Water repellent and windproof AC coating 100% 190T polyester lining Collar lined with contrasting dark grey 190T nylon Padded body with 220 gsm polyester quilting

Zipped opening 2 side zipped pockets

| Size | S     | M       | L                    | XL                    | XXL   | 3XL              | 4XL      | 5XL      |
|------|-------|---------|----------------------|-----------------------|-------|------------------|----------|----------|
| A B  | 67/56 | 69/59   | 71/62                | 73/65                 | 75/68 | 78/71            | 81/74    | 84/77    |
|      |       | PACKING |                      |                       |       | FEATURES         |          |          |
| 1    | 田     | 10      | rton size<br>eight : | 58 x 40 x 4<br>5,5 kg | 0 cm  | LARGE<br>SIZES ( | <b>1</b> | <b>(</b> |