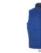

## QUILTED BODYWARMER

Quality

for L for the Fair Spirit

Style

Outer 100% 210T nylon Water repellent and windproof AC coating 100% 190T polyester lining Collar lined with contrasting dark grey 190T nylon Padded body with 220 gsm polyester quilting

WINDPROOF

Orange

Slate blue

Red

Royal blue

Forest green

Navy

Charcoal grey

WATER REPELLENT