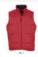

## QUILTED BODYWARMER

Quality

for L for the Fair Spirit

Style

Outer 100% 210T nylon Water repellent and windproof AC coating 100% 190T polyester lining Collar lined with contrasting dark grey 190T nylon Padded body with 220 gsm polyester quilting

WINDPROOF

Orange

Slate blue

Red

Royal blue

Forest green

Navy

Charcoal grey

WATER REPELLENT