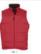

## QUILTED BODYWARMER

Quality

for L for the Fair Spirit

Style

Outer 100% 210T nylon Water repellent and windproof AC coating 100% 190T polyester lining Collar lined with contrasting dark grey 190T nylon Padded body with 220 gsm polyester quilting

WINDPROOF

Orange

Slate blue

Red

Royal blue

Forest green

Navy

Charcoal grey

WATER REPELLENT