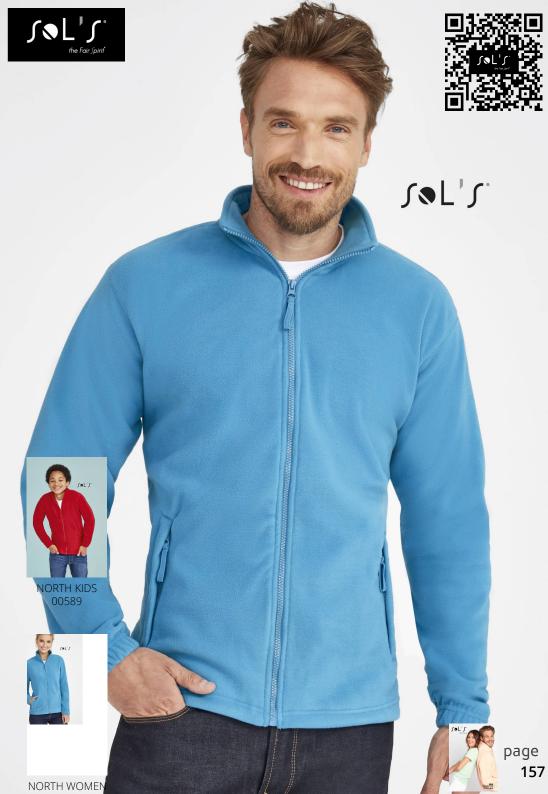

# NORTH

## MEN'S ZIPPED FLEECE JACKET

#### 300 FLEECE

100% polyester high density Anti-pilling Reinforcing tape on neck High lined collar

#### Style

CLASSIC

2 zipped pockets with flap Fitted cut Elasticated cuffs Back half moon yoke Elasticated drawstring at bottom 55000

|   | Size              | XS         | S                       | Μ     | L                          | XL    | XXL               | 3XL   | 4XL   | 5XL   |
|---|-------------------|------------|-------------------------|-------|----------------------------|-------|-------------------|-------|-------|-------|
| < | A.B               | 68/56      | 70/58                   | 72/60 | 74/63                      | 76/66 | 78/69             | 80/72 | 82/75 | 84/78 |
|   |                   | PACKING    |                         |       |                            |       | FEATURES          |       |       |       |
|   |                   | 1          | 20 Carton size weight : |       | 58 x 40 x 56 cm<br>12,9 kg |       |                   |       |       |       |
|   |                   |            |                         |       |                            |       |                   |       |       |       |
|   | 123<br>123<br>350 | 306<br>370 | 404<br>1<br>394         | 145   | 146<br>712                 | 241   | 263<br>263<br>321 | 269   | 312   | 318   |