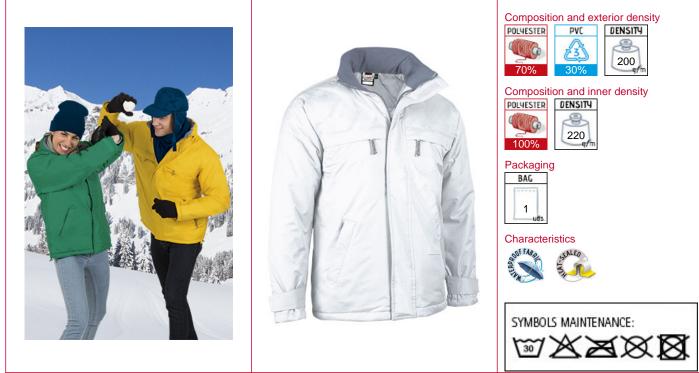

## parka BOREAL

Outside fabric rip stop system with PVC coating. Waterproof treatment. Padded 100% polyester 220 grs/m2. Inside taffeta and polar fleece lining. 2 flap chest pockets with zip. 2 bottom front pockets with zip. Sleeve cuffs with velcro. Hood with adjustable drawstring hidden in neckband. Inside pocket with zip. Inside pocket for phone. Elastic drawstring with stoppers on bottom. Inside back zip (easy embroidering/printing). Waterproof heat-sealed seams. 10 units per box: 1 size, 1 color. Individual bag.