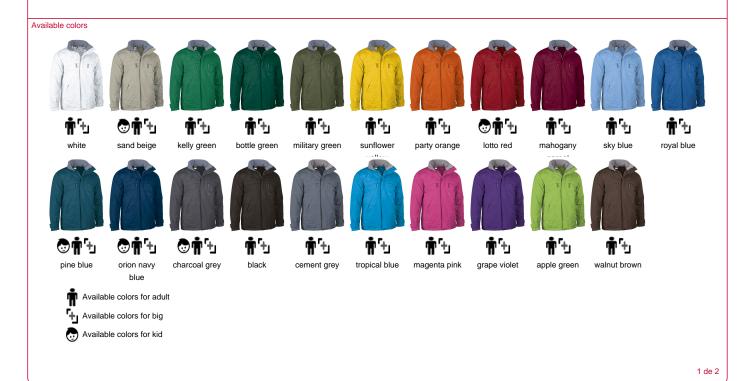

## parka BOREAL

Outside fabric rip stop system with PVC coating. Waterproof treatment. Padded 100% polyester 220 grs/m2. Inside taffeta and polar fleece lining. 2 flap chest pockets with zip. 2 bottom front pockets with zip. Sleeve cuffs with velcro. Hood with adjustable drawstring hidden in neckband. Inside pocket with zip. Inside pocket for phone. Elastic drawstring with stoppers on bottom. Inside back zip (easy embroidering/printing). Waterproof heat-sealed seams. 10 units per box: 1 size, 1 color. Individual bag.