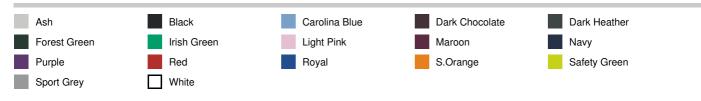

1 rib with spandex

Quarter-turned to eliminate centre crease

Safety Green: Compliant with ANSI / ISEA 107 High Visibility Standards



2015: p. 139 2014: p. 122



## SIZE SPECIFICATION (CM)

|                               | S     | М     | L     | XL    | 2XL   | 3XL   | 4XL   | 5XL   |
|-------------------------------|-------|-------|-------|-------|-------|-------|-------|-------|
| Pcs./📦                        | 24    | 24    | 24    | 24    | 24    | 24    | 12    | 12    |
| Body Length (A)               | 66-69 | 69-71 | 71-74 | 74-76 | 76-79 | 79-81 | 81-84 | 84-86 |
| Chest Width (B)               | 49    | 54    | 59    | 64    | 69    | 74    | 79    | 84    |
| Center Back Sleeve Length (C) | 84-85 | 86-88 | 89-90 | 91-93 | 94-95 | 98    | 100   | 103   |

## **COLORS:**