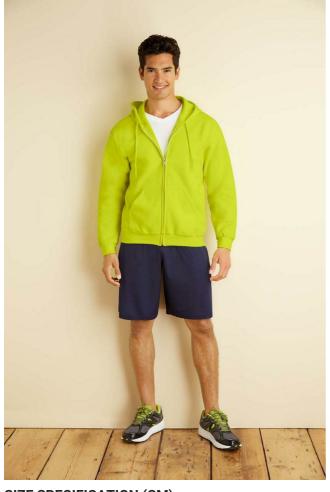

## GI18600 GILDAN<sup>®</sup> HEAVY BLEND<sup>™</sup> ADULT FULL ZIP HOODED SWEATSHIRT

## MAIN FEATURES

279 g/m2 (265 g/m2 in White) 50% cotton / 50% polyester preshrunk fleece knit

Unlined hood with matching drawcord

Satin label

Metal zipper

Overlapped fabric across zipper allows full front printing

Pouch pockets

Twin needle stitching at waistband and cuffs

1 x 1 rib with spandex

Quarter-turned to eliminate centre crease

Safety Green: Compliant with ANSI / ISEA 107 High Visibility Standards

2015: p. 139 2014: p. 122