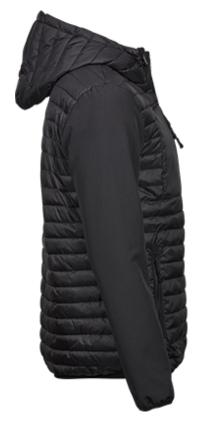

## **SPECIFICATIONS**

Black/Black

2 large front pockets // Inner pocket // Outside chest pocket // Quality zippers // Adjustable hood // Elastic cuff // Prepared for embroidery

100% polyester 300T with 95/5% softshell. Polyester padding