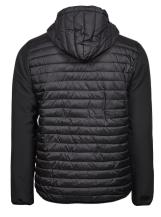

## **SPECIFICATIONS**

Black/Black

2 large front pockets // Inner pocket // Outside chest pocket // Quality zippers // Adjustable hood // Elastic cuff // Prepared for embroidery

100% polyester 300T with 95/5% softshell. Polyester padding