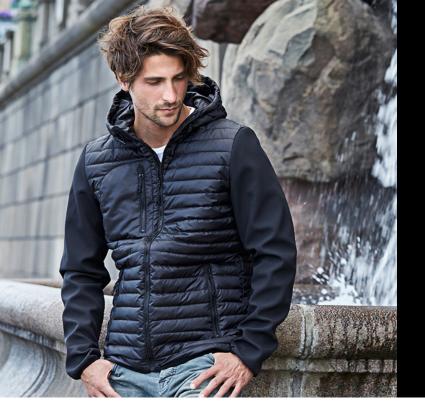

## HOODED CROSSOVER JACKET

*Style 9628* 

This jacket is inspired by the emerging trend of combining different fabrics into one style. The combination of a light polyester 300T with padding and softshell gives the crossover jacket a sporty urban look.

The Hooded Crossover Jacket comes with detailed features such as a chest pocket with zipper and adjustable hood making it both practical and fashionable.

## **SPECIFICATIONS**

Black/Black

2 large front pockets // Inner pocket // Outside chest pocket // Quality zippers // Adjustable hood // Elastic cuff // Prepared for embroidery

100% polyester 300T with 95/5% softshell. Polyester padding