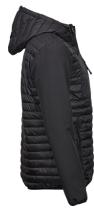

## **SPECIFICATIONS**

Black/Black

2 large front pockets // Inner pocket // Outside chest pocket // Quality zippers // Adjustable hood // Elastic cuff // Prepared for embroidery

100% polyester 300T with 95/5% softshell. Polyester padding