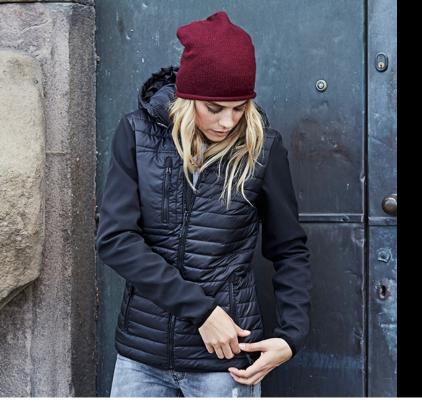

## LADIES HOODED CROSSOVER JACKET

*Style 9629* 

This jacket is inspired by the emerging trend of combining different fabrics into one style. The combination of a light polyester 300T with padding and softshell gives the crossover jacket a sporty urban look.

The Hooded Crossover Jacket comes with detailed features such as a chest pocket with zipper and adjustable hood making it both practical and fashionable.

## **SPECIFICATIONS**

Black/Black

2 large front pockets // Inner pocket // Outside chest pocket // Quality zippers // Adjustable hood // Elastic cuff // Prepared for embroidery

100% polyester 300T with 95/5% softshell. Polyester padding