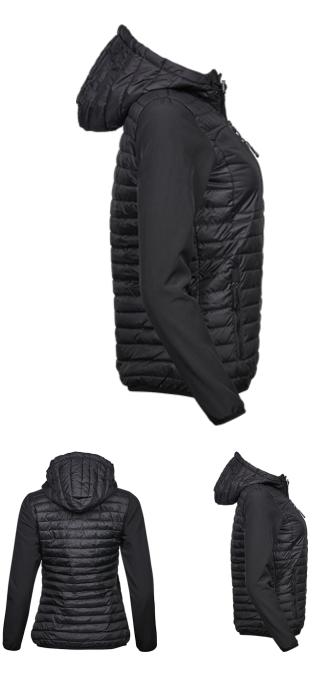

## LADIES HOODED CROSSOVER JACKET

*Style 9629* 

This jacket is inspired by the emerging trend of combining different fabrics into one style. The combination of a light polyester 300T with padding and softshell gives the crossover jacket a sporty urban look.

The Hooded Crossover Jacket comes with detailed features such as a chest pocket with zipper and adjustable hood making it both practical and fashionable.

## **SPECIFICATIONS**

Black/Black

2 large front pockets // Inner pocket // Outside chest pocket // Quality zippers // Adjustable hood // Elastic cuff // Prepared for embroidery

100% polyester 300T with 95/5% softshell. Polyester padding